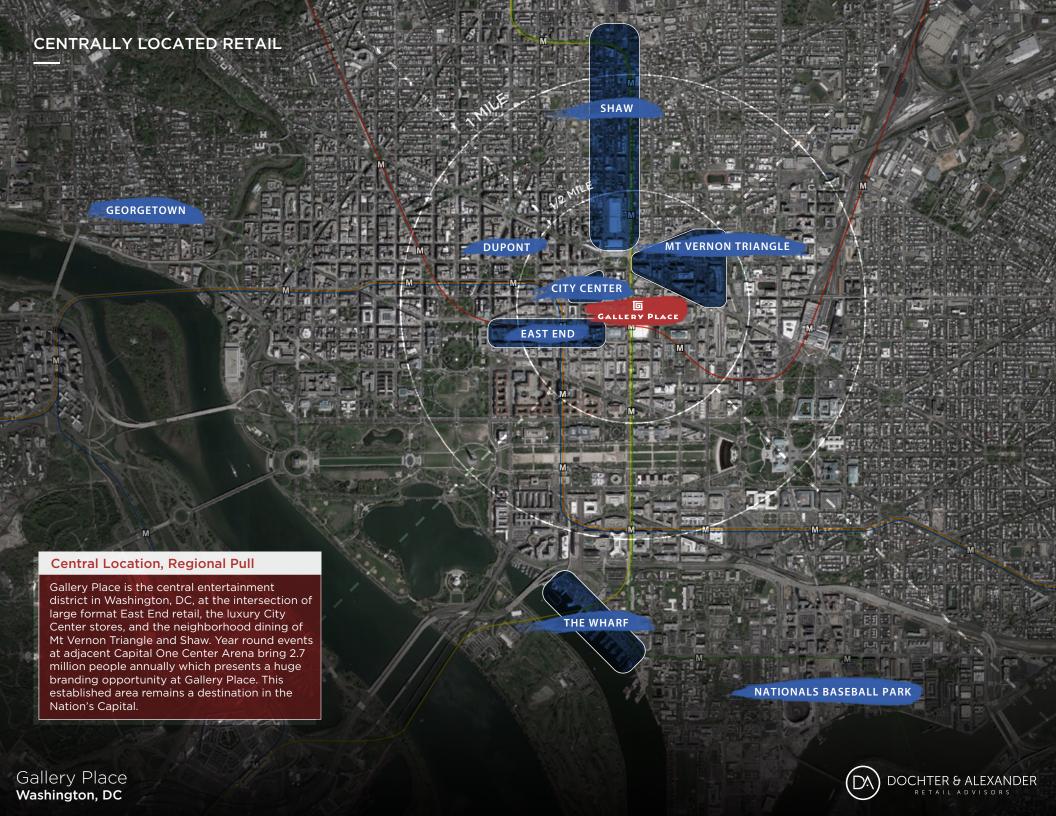

# **HIGHLIGHTS**

- Sightlines from **DC's busiest intersection** at 7<sup>th</sup> & H with frontage opportunities on H Street and 7<sup>th</sup> Street
- Over 250,000 SF of retail space on the same block as Capital One Arena, which brings in 2.7 million people annually