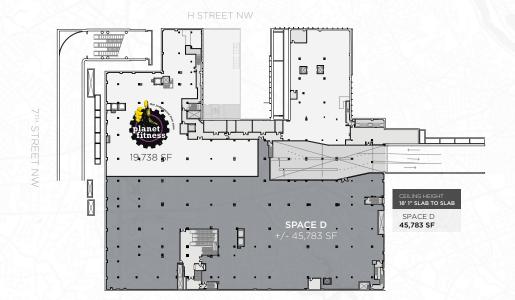

**Square Footage |** 1,336 - 45,783 SF

Timing | Immediately

Rent/Nets | Negotiable

A GALLERY PLACE PROPERTY

## **LOWER LEVEL**