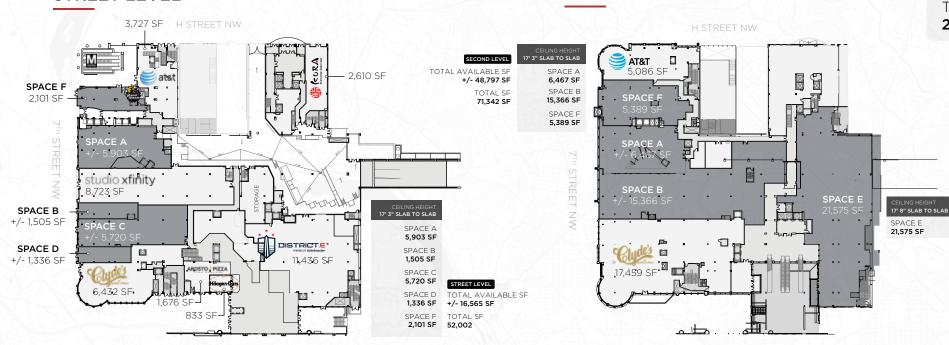

**Square Footage |** 1,336 - 45,783 SF

Timing | Immediately

Rent/Nets | Negotiable

A GALLERY PLACE PROPERTY

#### STREET LEVEL

### SECOND LEVEL