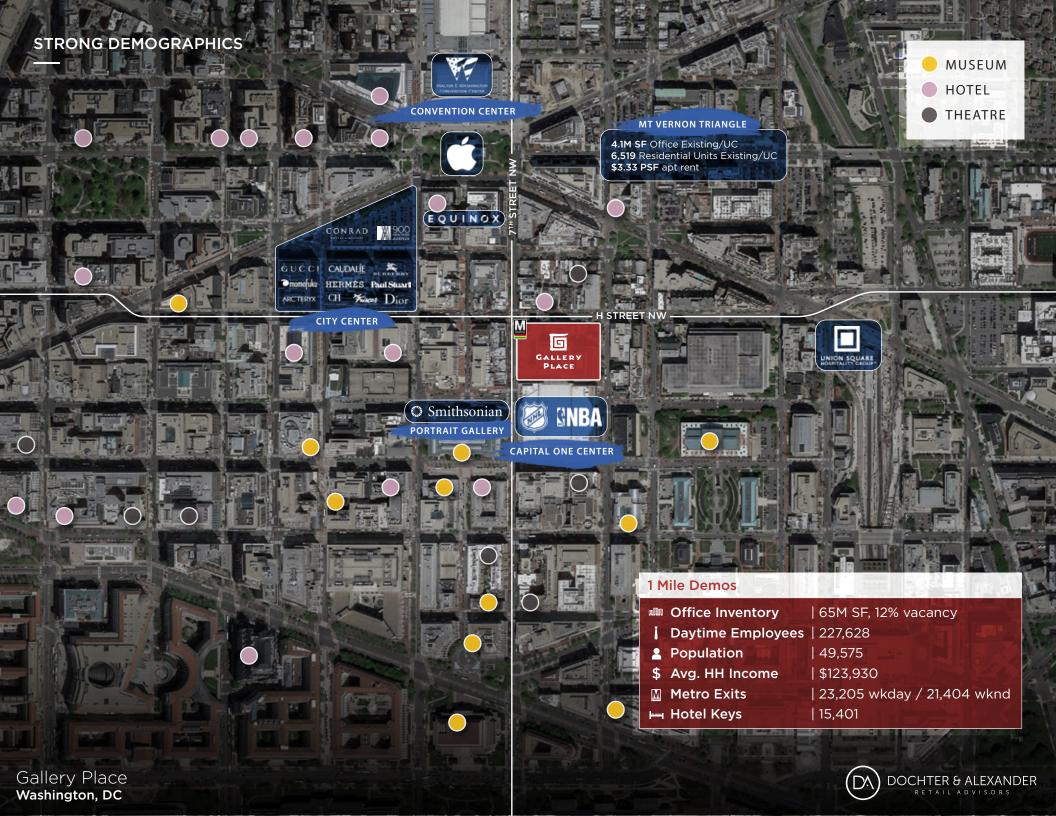

TOTAL OFFICE SF

82.7M SF

CONVENTION CENTER

ANNUAL ATTENDEES FROM 2003 TO 2021

1.5M

**AVERAGE METRO RIDERS** 

22,773 § 11,453 § 1

CAPITAL ONE ARENA SEATING CAPACITY

20,356

| DEMOGRAPHICS*          | 1 Miles       | 2 Miles       | 3 Miles         |
|------------------------|---------------|---------------|-----------------|
| DAYTIME POPULATION     | 258,586       | 591,972       | 807,045         |
| TOTAL OFFICE SF        | 82,675,507    | 152,836,513   | 172,212,891     |
| ENTERTAINMENT SPENDING | \$163,519,989 | \$729,004,256 | \$1,100,623,707 |
| *2022 Data             |               |               |                 |