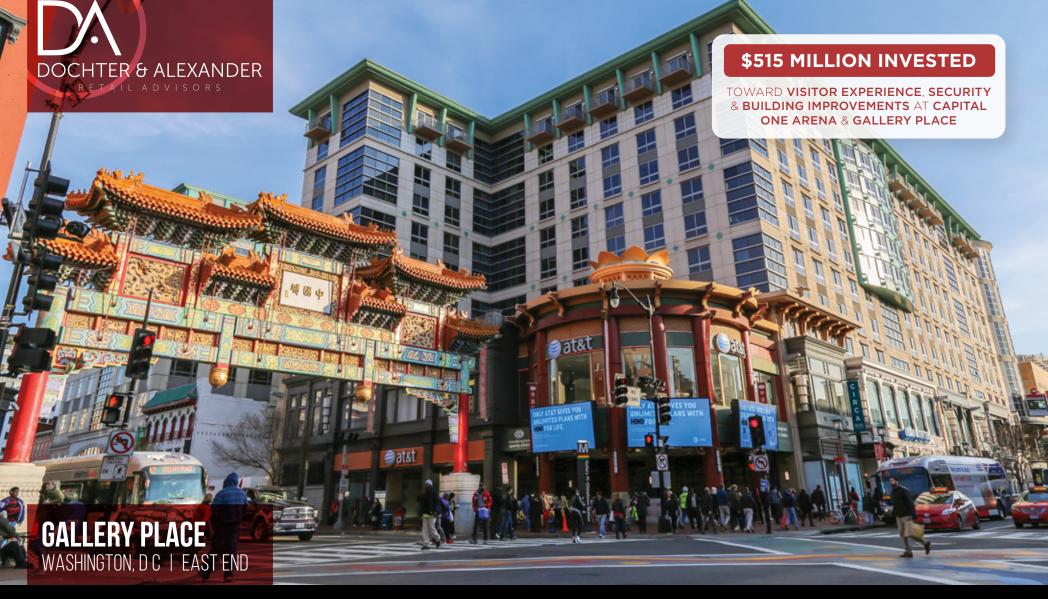

**Square Footage |** 1,336 - 45,783 SF

Timing | Immediately

Rent/Nets | Negotiable

A GALLERY PLACE PROPERTY

# **HIGHLIGHTS**

- Sightlines from **DC's busiest intersection** at 7<sup>th</sup> & H with frontage opportunities on H Street and 7<sup>th</sup> Street
- Over 250,000 SF of retail space on the same block as Capital One Arena, which brings in 2.7 million people annually

## **GALLERY PLACE INVESTMENT**

- \$15 million toward improving alley connecting Gallery Place to Capital One Arena
- Monumental Sports adding 200,000 square feet of newly programmed space in Gallery Place and Capital One Arena, including public-facing uses to enhance the fan experience
- 17 dedicated security officers from 2 hours before gametime to 2 hours after gametime plus other safety improvements
- Pedestrian-only F Street activation two hours before gametime and potential relocation of bus stop at 7th & H Street NW