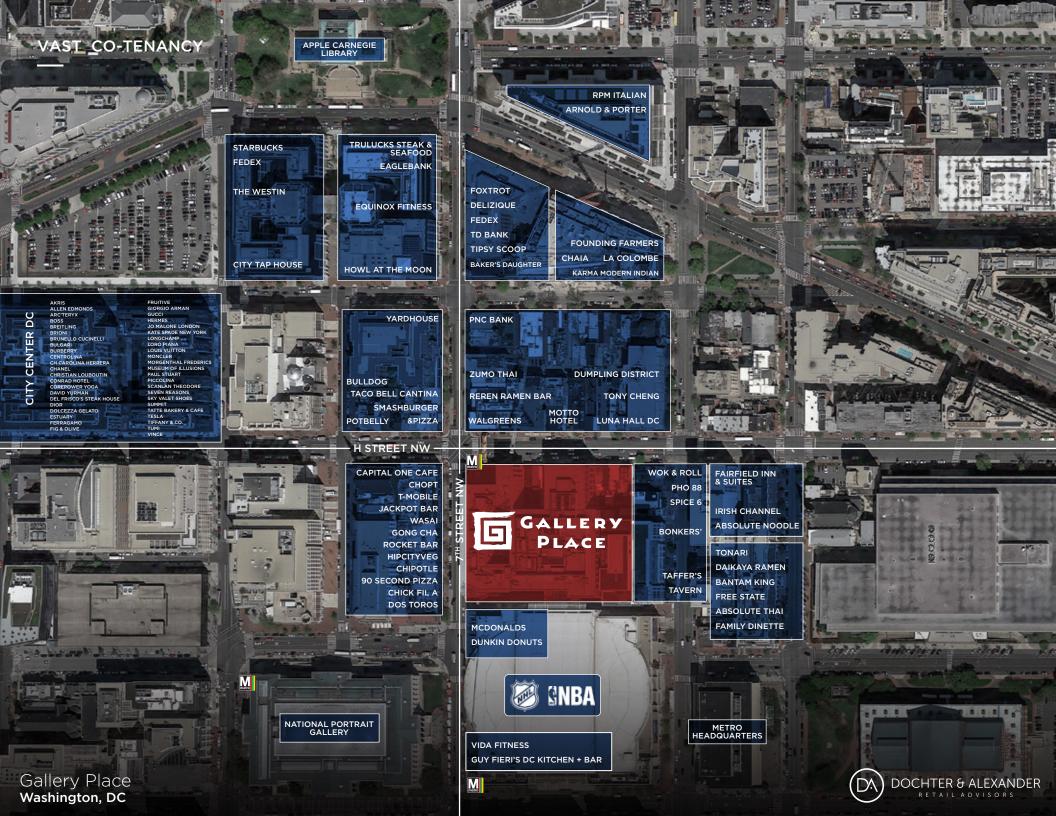

# **HIGHLIGHTS**

- Sightlines from **DC's busiest intersection** at 7<sup>th</sup> & H with frontage opportunities on H Street and 7<sup>th</sup> Street
- Over 250,000 SF of retail space on the same block as Capital One Arena, which brings in 2.7 million people annually

# **NEARBY TENANTS**

studio xfinity

## **GALLERY PLACE INVESTMENT**

- \$15 million toward improving alley connecting Gallery Place to Capital One Arena
- Monumental Sports adding 200,000 square feet of newly programmed space in Gallery Place and Capital One Arena, including public-facing uses to enhance the fan experience
- 17 dedicated security officers from 2 hours before gametime to 2 hours after gametime plus other safety improvements
- Pedestrian-only F Street activation two hours before gametime and potential relocation of bus stop at 7th & H Street NW